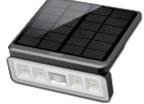

### LED SECURITY LIGHT

Floodlight with built-in PIR Sensor Rotatable, 40W, 3200LM

Solar Floodlight 3.6W, 1300LM

BTCZ-FL120-3CCTW 120W 15,600LM 100W 13,000LM 75W 9,150LM BTCZ-FL150-3CCTW 150W 19,500LM 120W 15,600LM 100W 13,000LM