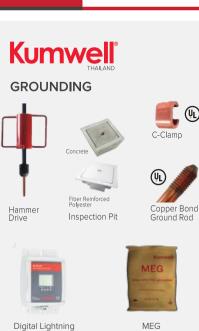

# LIGHTNING & GROUNDING

Our lightning and grounding solutions offer state-ofthe-art technology that delivers maximum protection for uninterrupted operations, data security, building structure integrity and more importantly, personnel safety.

Strike Counter

Ground Clamp

Ground Station

AIR TERMINAL MAST