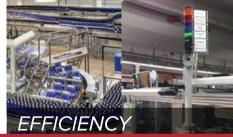

### **CONTROLS, AUTOMATION** & SIGNALING

Proper application of controls, automation and signaling ensure better operation monitoring and positioning of relevant safety measures during operation process which can lead to more productive and efficient workplaces.

### SIGNALING DEVICES

Optical-audible Combinations

Signal Towers

Optical