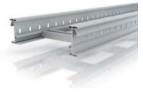

| EC 61537 | T. J | d | 1,5 |

Lenath: 3m Grey RAL 7035

















### **INSULATING CABLE LADDER 67**



#### SIZES



100 x 600mm

WIRE MESH **CABLE** TRAY



Electrozinc coated steel (EZ or EZ1000) Stainless Steel AISI (i304)

#### LENGTH 3 meters

SIZES

H65 60.100.150.200 - 600mm

H105

100.150.200 - 600mm H150

200 - 500mm

### BFR (Bolted type)

### MATERIAL Electrozinc or HDG steel (EZ or GC70)

Stainless Steel AISI (i304 or i316)

#### LENGTH 3 meters

CITEC

#### H35

30.60.100.150.200.300mm H65

60.100.150.200 - 600mm

H105

100,150,200 - 600mm FRER H105

100, 150, 200 - 600mm



# Q COME VISIT OUR SHOWROOM

#### **HEAD OFFICE**

747 2/f Le Mar Ben II Bldg. San Bernardo St. Sta. Cruz. Manila T | +(632) 8733-8030 to 33 M | 0925-519-9106 | 0917-558-1151



### RETAIL STORE

649 Florentino Torres St., Sta. Cruz, Manila T | +(632) 8733-8026 to 29 M | 0917-563-6152 | 0925-519-9100

###