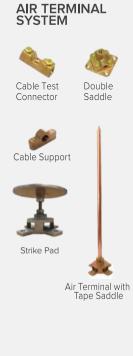

# LIGHTNING & GROUNDING

Our lightning and grounding solutions offer state-ofthe-art technology that delivers maximum protection for uninterrupted operations, data security, building structure integrity and more importantly, personnel safety.

Strike Counter

Ground Clamp

Ground Station

AIR TERMINAL MAST