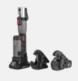

### TOOLS

BATTERY OPERATED

**HYDRAULIC** 

HYDRAULIC-AUTO

CRIMPING TOOLS

BATTERY OPERATED (Cutting, Crimping)

**HYDRAULIC** 

PATCHET

CUTTING TOOLS

MANUAL BENDING TOOLS

HYDRALILIC

3 in 1 HYDRAULIC TOOL

(Cutting, Crimping, Punching)

PUNCHING TOOL

KNIFE-STEEL

STRIPPING TOOLS