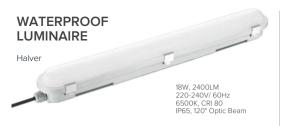

CCT/ Wattage Selectable 3000/4500/6500K Bronze, IP65, with U-type mounting bracket

240W, 31,200LM, 6500K, Bronze IP65, with U-type mounting bracket

HIGH BAY

WEATHERPROOF LIGHTING

I-Beam® IBG

JHBI

Smart [3]

Smart [4]