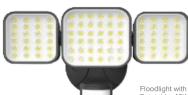

### LED SECURITY LIGHT

Floodlight with built-in PIR Sensor Rotatable, 40W, 3200LM

Solar Floodlight 3.6W, 1300LM

BTCZ-FL120-3CCTW 120W 15,600LM 100W 13,000LM 75W 9,150LM BTCZ-FL150-3CCTW 150W 19,500LM 120W 15,600LM 100W 13,000LM