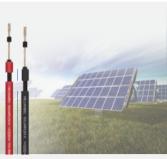

### **SOLARFLEX®-X**

H1Z2Z2-K

- Double-insulated
- Complies with protection class II
- UV-resistant
- Ozone-resistant

**GROUNDING CABLE** 

Yellow, Green

**VFD CABLES** 

Topflex

**LOW VOLTAGE POWER CABLES** 