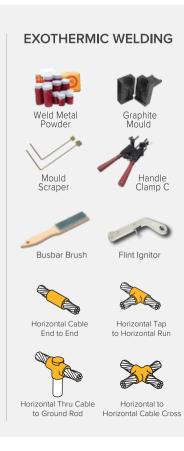

# LIGHTNING & GROUNDING

Our lightning and grounding solutions offer state-ofthe-art technology that delivers maximum protection for uninterrupted operations, data security, building structure integrity and more importantly, personnel safety.

Strike Counter

Ground Clamp

Ground Station

AIR TERMINAL MAST