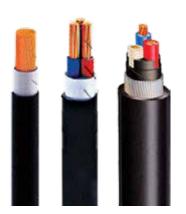

## Cables & Cable Management

Diverse high quality cables designed to provide stable and dependable connection for all industries

LOW VOLTAGE POWER CABLE

**MARINE CABLES** 

LKSM-HF Armoured power and control cable 0.6 / 1kV

LKSM-FRHF Fire-resistant armoured power and control cable 0.6 / 1kV

RFE-HF Armoured instrumentation and communication cable 250V

0.6/1kV Copper Conductor XLPE / PVC

0.6/1kV Copper Conductor XLPE / PVC / SWA / PVC