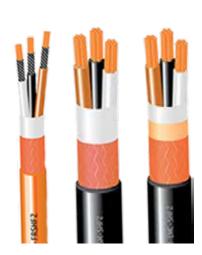

#### **FIRE RESISTANT CABLES**

Single Core Fire Resistant Cable, XLPE Insulated, LSZH Outer Sheath, Cu/Mica/XLPE/LSZH - 0.6/1kV