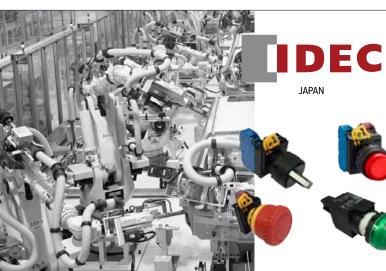

# Controls, Automation & Signaling

Better operation monitoring and positioning of relevant safety measures for productive and efficient workplaces

**SIGNALING DEVICES** 